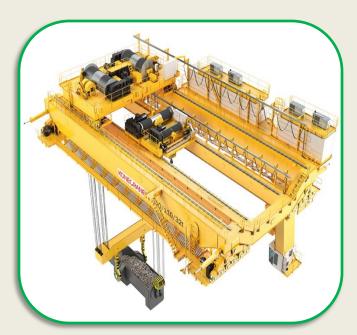

## CRANE

**SINGLE GIRDER CRANE** 

**DOUBLE GIRDER CRANE** 

**FOUR GIRDER CRANE** 

**JIB CRANES** 

- > Any Crane type can be supplied based on requirement.
- > Fire rated cranes available.
- > Port crane, Heavy duty crane, reactor cranes.
- > Service and maintaince facility is provided.

**GANTRY RAIL/ TYRE CRANE** 

**REACH STACKER** 

**ROPE HOIST** 

**CHAIN HOIST** 

**ELECTRIC HOIST** 

**CONTROLS** 