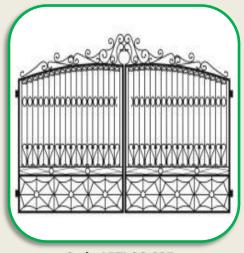

## **Type: Steel Gate**

Material: Cast Aluminum, Galvanized Iron, Mild Steel, Stainless Steel.

Available in wide variety of RAL Shades.

Available in any size and design.

With Automatic Operation Option.

Code: ABTI-SG-020

Code ABTI-SG-021

Code: ABTI-SG-022

Code: ABTI-SG-023

Code ABTI-SG-024

Code ABTI-SG-025

Code: ABTI-SG-027

Code ABTI-SG-029

Code ABTI-SG-026

Code ABTI-SG-028

Code: ABTI-SG-030

 $\mathsf{age} \mathsf{T} \mathsf{S}$ 

Note: Any Pattern And Type Can Be Provided Based On Customers Request.