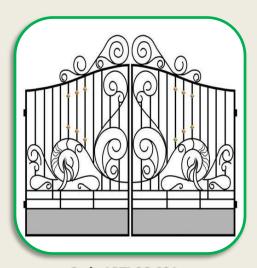

## **Type: Steel Gate**

Material: Cast Aluminum, Galvanized Iron, Mild Steel, Stainless Steel.

Available in wide variety of RAL Shades.

Available in any size and design.

With Automatic Operation Option.

Code: ABTI-SG-020

Code ABTI-SG-021

Code: ABTI-SG-022

Code: ABTI-SG-023

Code ABTI-SG-024

Code ABTI-SG-025

Code: ABTI-SG-027

Code ABTI-SG-029

Code ABTI-SG-026

Code ABTI-SG-028

Code: ABTI-SG-030

 $\mathsf{age} \mathsf{T} \mathsf{S}$ 

Note: Any Pattern And Type Can Be Provided Based On Customers Request.