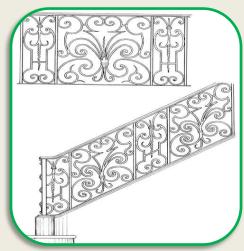

## HANDRAIL

STAINLESS STEEL HANDRAIL WITH CENTRAL BALUSTRADS

STAINLESS STEEL HANDRAIL WITH NO MIDDLE BALUSTRADS

HANDRAIL WITH GLASS PANELS

**CURVED HANDRAIL** 

STAINLESS STEEL WITH DESIGNS

HANDRAIL WITH MID RAIL VARIATIONS

Code: ABTI-SH-35

Code ABTI-SH-37

Code: ABTI-SH-39

Code: ABTI-SH-36

Code: ABTI-SH-38

Code: ABTI-SH-40

**Type: Steel Structures** 

Material: Mild Steel.