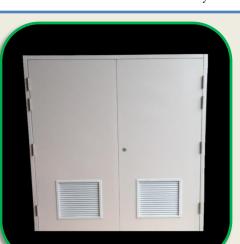

Door Thickness: Min 40-44mm

Material: Galvanized Iron /Steel

Insulated Options Available

Available In Wide Variety Of RAL Shades

Code: ABTI-SD-008

Code: ABTI-SD-007

Steel Door: Double Leaf With Divided/Partial Louvered

Door Thickness: Min 40-44mm

Material: Galvanized Iron /Steel

Insulated Options Available