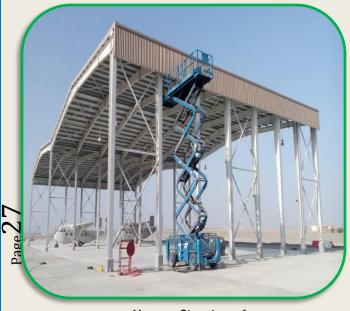

Grade: 275JR, 355 JR, S355J2, A36 etc

Design:

As per approved drawings and specification.

**Ware house Structure** 

Plain G.i Sheet structure

Hanger Structure:1

Steel structure with sandwich panel

**Cargo Structure** 

Hanger Structure:2