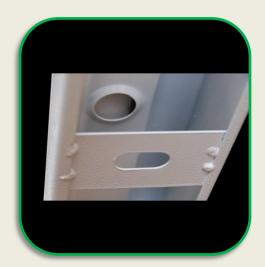

## LADDERS

Ship Ladder / One side rail ladder Code ABTI-SL-031

Code: ABTI-SL-032

Code: ABTI-SL-033

Cage Ladders

Code: ABTI-SL-034

Note: Ladders Of Any Pattern And Type Can Be Provided Based On Customers Request.

**Nomenclature of Steel ladder** 