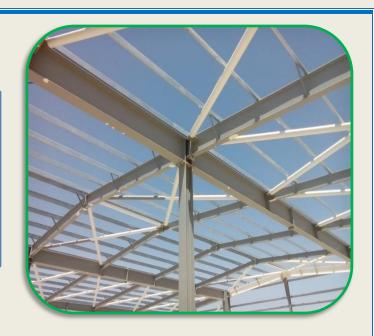

Code: ABTI-SH-35

Code ABTI-SH-37

Code: ABTI-SH-39

Code: ABTI-SH-36

Code: ABTI-SH-38

Code: ABTI-SH-40

**Type: Steel Structures** 

Material: Mild Steel.

Grade: 275JR, 355 JR, S355J2, A36 etc

Design:

As per approved drawings and specification.

**Ware house Structure** 

Plain G.i Sheet structure

Hanger Structure:1

Steel structure with sandwich panel

**Cargo Structure** 

Hanger Structure:2