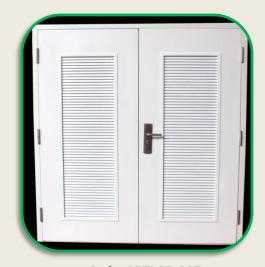

Insulated Options Available

**Steel Door: Single Leaf Full Louvered** 

Door Thickness: Min 40- 44mm

Material: Galvanized Iron /Steel

Insulated Options Available

Available In Wide Variety Of RAL Shades

Code: ABTI-SD-006

Code: ABTI-SD-005

**Steel Door: Single Leaf With Divided Louvered** 

Door Thickness: Min 40-44mm

Material: Galvanized Iron /Steel

Insulated Options Available

Available In Wide Variety Of RAL Shades

Steel Door : Single Leaf Full Louvered

Door Thickness: Min 40-44mm

Material: Galvanized Iron /Steel

Insulated Options Available

Available In Wide Variety Of RAL Shades

Code: ABTI-SD-008

Code: ABTI-SD-007

Steel Door: Double Leaf With Divided/Partial Louvered