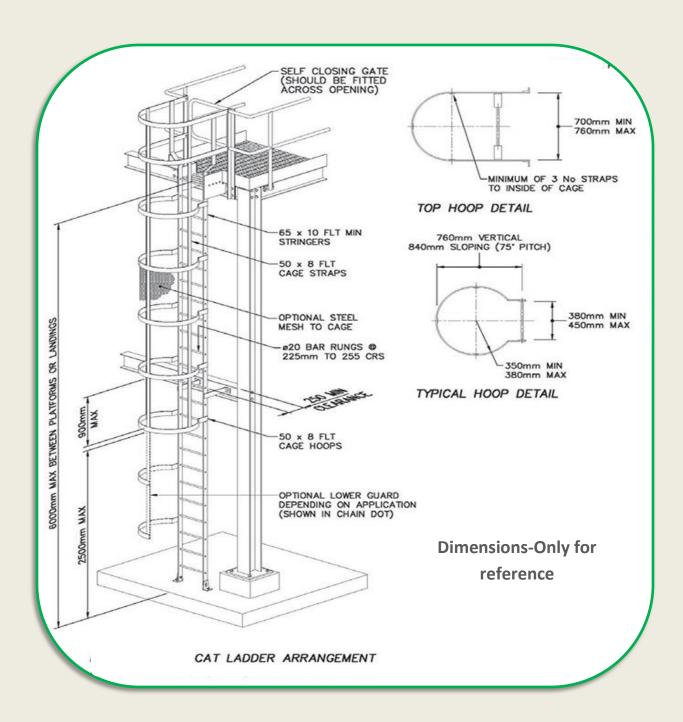

ased On Customers Request.

## **Type: Steel Gate**

Material: Cast Aluminum, Galvanized Iron, Mild Steel, Stainless Steel.

Available in wide variety of RAL Shades.

Available in any size and design.

With Automatic Operation Option.



Code: ABTI-SG-020



Code ABTI-SG-021



Code: ABTI-SG-022



Code: ABTI-SG-023



Code ABTI-SG-024



Code ABTI-SG-025



Code: ABTI-SG-027



Code ABTI-SG-029



Code ABTI-SG-026



Code ABTI-SG-028



Code: ABTI-SG-030

 $\mathsf{age} \mathsf{T} \mathsf{S}$ 

Note: Any Pattern And Type Can Be Provided Based On Customers Request.

## LADDERS



Ship Ladder / One side rail ladder Code ABTI-SL-031



Code: ABTI-SL-032



Code: ABTI-SL-033



Cage Ladders

Code: ABTI-SL-034

Note: Ladders Of Any Pattern And Type Can Be Provided Based On Customers Request.



**Nomenclature of Steel ladder** 

## HANDRAIL



STAINLESS STEEL HANDRAIL WITH CENTRAL BALUSTRADS



STAINLESS STEEL HANDRAIL WITH NO MIDDLE BALUSTRADS



HANDRAIL WITH GLASS PANELS



**CURVED HANDRAIL** 



STAINLESS STEEL WITH DESIGNS



HANDRAIL WITH MID RAIL VARIATIONS



Code: ABTI-SH-35



Code ABTI-SH-37



Code: ABTI-SH-39



Code: ABTI-SH-36



Code: ABTI-SH-38



Code: ABTI-SH-40

**Type: Steel Structures** 

Material: Mild Steel.

Grade: 275JR, 355 JR, S355J2, A36 etc

Design:

As per approved drawings and specification.





















**Ware house Structure** 



Plain G.i Sheet structure



Hanger Structure:1



Steel structure with sandwich panel



**Cargo Structure** 



Hanger Structure:2

# OTHER STEEL PRODUCTS

## **Type: Cable Tray & Trunking**

Material: G.I(