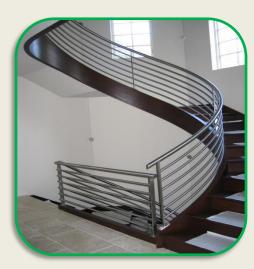

## HANDRAIL

STAINLESS STEEL HANDRAIL WITH CENTRAL BALUSTRADS

STAINLESS STEEL HANDRAIL WITH NO MIDDLE BALUSTRADS

HANDRAIL WITH GLASS PANELS

**CURVED HANDRAIL** 

STAINLESS STEEL WITH DESIGNS

HANDRAIL WITH MID RAIL VARIATIONS

Code: ABTI-SH-35

Code ABTI-SH-37

Code: ABTI-SH-39

Code: ABTI-SH-36

Code: ABTI-SH-38

Code: ABTI-SH-40

**Type: Steel Structures** 

Material: Mild Steel.