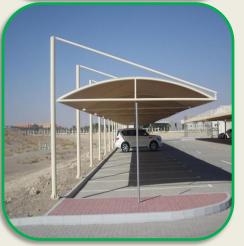

## Type: Car Parking/Shaded Roof

Material: G.I, Mild Steel with Fabric Net / G.I Sheet

Design : As per customers request and standard patterns

**Type: Window Louvers** 

Material : G.I / Mild Steel

Design :As per requirement