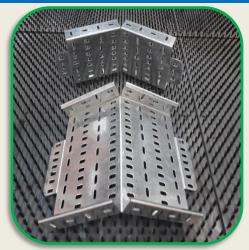

## **Type: Cable Tray & Trunking**

Material: G.I(Galvanized Iron)

Thickness: 0.6-2.0mm(As per standard Sizes)

Any specific size can also be Manufactured