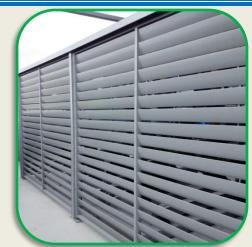

Insulated Options Available

**Steel Door: Single Leaf Full Louvered** 

Door Thickness: Min 40- 44mm

Material: Galvanized Iron /Steel

Insulated Options Available

Available In Wide Variety Of RAL Shades

Code: ABTI-SD-006

Code: ABTI-SD-005

**Steel Door: Single Leaf With Divided Louvered** 

Door Thickness: Min 40-44mm

Material: Galvanized Iron /Steel

Insulated Options Available

Available In Wide Variety Of RAL Shades

Steel Door : Single Leaf Full Louvered

Door Thickness: Min 40-44mm

Material: Galvanized Iron /Steel

Insulated Options Available

Available In Wide Variety Of RAL Shades

Code: ABTI-SD-008

Code: ABTI-SD-007

Steel Door: Double Leaf With Divided/Partial Louvered