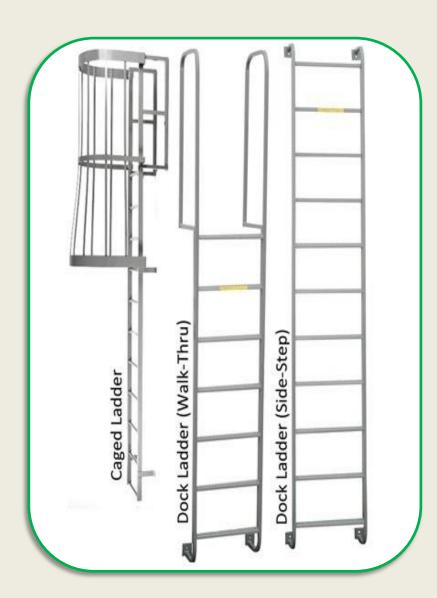

## LADDERS

Ship Ladder / One side rail ladder Code ABTI-SL-031

Code: ABTI-SL-032

Code: ABTI-SL-033

Cage Ladders

Code: ABTI-SL-034

Note: Ladders Of Any Pattern And Type Can Be Provided Based On Customers Request.