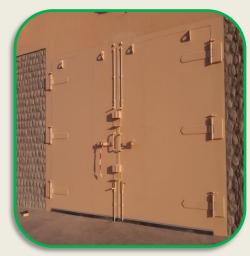

## **Type: Heavy Duty Doors**

Material: Mild steel.

Design: Formed, heavy gauge, steel face sheets constructed around a custom engineered, steel rib core with interior armor plate.

standard frame designs and can engineer special frame profiles to complement wall construction and architectural style.

Sizes: custom sizes available.

Available in wide variety of RAL Shades.

Code: ABTI-SD-015