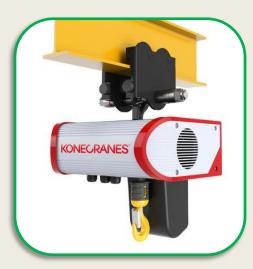

## CRANE

**SINGLE GIRDER CRANE** 

**DOUBLE GIRDER CRANE** 

**FOUR GIRDER CRANE** 

**JIB CRANES** 

- > Any Crane type can be supplied based on requirement.
- > Fire rated cranes available.
- > Port crane, Heavy duty crane, reactor cranes.
- > Service and maintaince facility is provided.

**GANTRY RAIL/ TYRE CRANE** 

**REACH STACKER** 

**ROPE HOIST** 

**CHAIN HOIST** 

**ELECTRIC HOIST** 

**CONTROLS** 