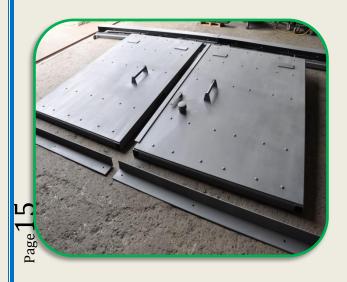

## HEAVY DUTY

## DOOR

## **Type: Heavy Duty Doors**

Material: Mild steel.

Design: Formed, heavy gauge, steel face sheets constructed around a custom engineered, steel rib core with interior armor plate.

standard frame designs and can engineer special frame profiles to complement wall construction and architectural style.

Sizes: custom sizes available.

Available in wide variety of RAL Shades.

Code: ABTI-SD-015