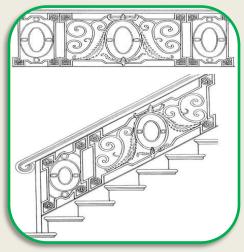

## HANDRAIL

STAINLESS STEEL HANDRAIL WITH CENTRAL BALUSTRADS

STAINLESS STEEL HANDRAIL WITH NO MIDDLE BALUSTRADS

HANDRAIL WITH GLASS PANELS

**CURVED HANDRAIL** 

STAINLESS STEEL WITH DESIGNS

HANDRAIL WITH MID RAIL VARIATIONS

Code: ABTI-SH-35

Code ABTI-SH-37

Code: ABTI-SH-39

Code: ABTI-SH-36

Code: ABTI-SH-38

Code: ABTI-SH-40

**Type: Steel Structures** 

Material: Mild Steel.