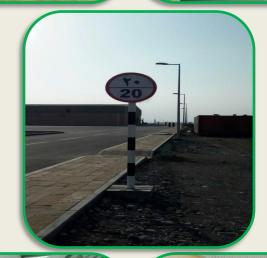

Material : G.I / Mild Steel

- Single/Double
- Clamp/Cup Lock system

**Type: Roller Shutter** 

Material : G.I / Mild Steel /
Aluminum
Rating: Fire & Non-Fire
Supply & Installation

Type: Sign Boards

Material : G.I / Aluminum

Reflective/ Standard

**Type: Stair Case** 

Material : G.I / Mild Steel

Spiral / Vertical/ Steps inclined