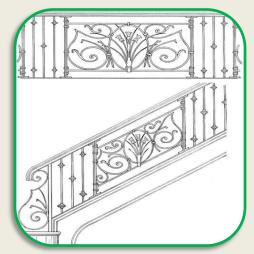

## HANDRAIL

STAINLESS STEEL HANDRAIL WITH CENTRAL BALUSTRADS

STAINLESS STEEL HANDRAIL WITH NO MIDDLE BALUSTRADS

HANDRAIL WITH GLASS PANELS

**CURVED HANDRAIL** 

STAINLESS STEEL WITH DESIGNS

HANDRAIL WITH MID RAIL VARIATIONS

Code: ABTI-SH-35

Code ABTI-SH-37

Code: ABTI-SH-39

Code: ABTI-SH-36

Code: ABTI-SH-38

Code: ABTI-SH-40

**Type: Steel Structures** 

Material: Mild Steel.