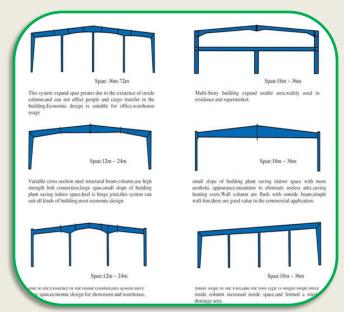

Grade: 275JR, 355 JR, S355J2, A36 etc

Design:

As per approved drawings and specification.

**Ware house Structure** 

Plain G.i Sheet structure

Hanger Structure:1

Steel structure with sandwich panel

**Cargo Structure** 