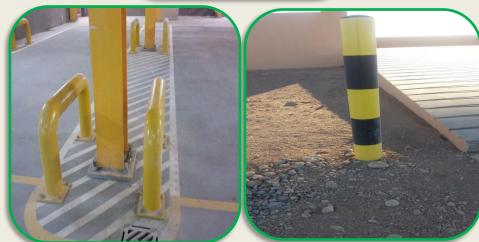

Type: Bollards

Material : G.I / Mild Steel

**Type: Grating** 

Material : Mild Steel / Stainless Steel

Size: As Per customers requirement

Type : Checkered Plate

Material : G.I / Mild Steel

Type: Scaffolding