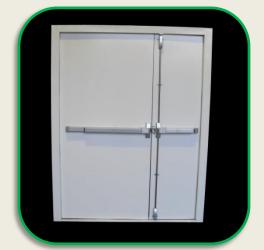

### Code: ABTI-SD-010

**Steel Door: Double Leaf Panic Exit Door** 

Door Thickness: Min 40-44mm

Material: Galvanized Iron /Steel

Insulated Options Available

Available In Wide Variety Of RAL Shades

Code: ABTI-SD-011