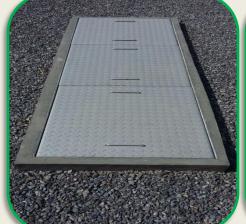

Type: Bollards

Material : G.I / Mild Steel

**Type: Grating** 

Material : Mild Steel / Stainless Steel

Size: As Per customers requirement

Type : Checkered Plate

Material : G.I / Mild Steel

Type: Scaffolding