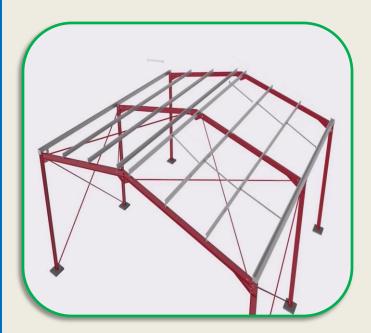

Code: ABTI-SH-35

Code ABTI-SH-37

Code: ABTI-SH-39

Code: ABTI-SH-36

Code: ABTI-SH-38

Code: ABTI-SH-40

**Type: Steel Structures** 

Material: Mild Steel.

Grade: 275JR, 355 JR, S355J2, A36 etc

Design:

As per approved drawings and specification.

**Ware house Structure** 

Plain G.i Sheet structure

Hanger Structure:1

Steel structure with sandwich panel

**Cargo Structure** 