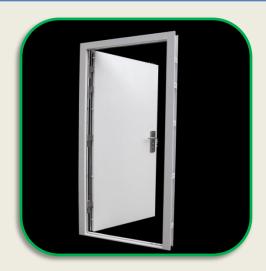

## **Steel Door: Single Leaf**

Door Thickness: Min 40mm- 44mm & As Per Specification

Material: Galvanized Iron / Steel

Insulated Options Available

Available In Wide Variety Of RAL Shades

Code: ABTI-SD-001

**Steel Door: Double Leaf** 