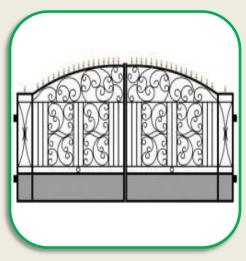

## **Type: Steel Gate**

Material: Cast Aluminum, Galvanized Iron, Mild Steel, Stainless Steel.

Available in wide variety of RAL Shades.

Available in any size and design.

With Automatic Operation Option.

Code: ABTI-SG-020

Code ABTI-SG-021

Code: ABTI-SG-022

Code: ABTI-SG-023

Code ABTI-SG-024

Code ABTI-SG-025

Code: ABTI-SG-027

Code ABTI-SG-029

Code ABTI-SG-026

Code ABTI-SG-028

Code: ABTI-SG-030

 $\mathsf{age} \mathsf{T} \mathsf{S}$ 

Note: Any Pattern And Type Can Be Provided Based On Customers Request.