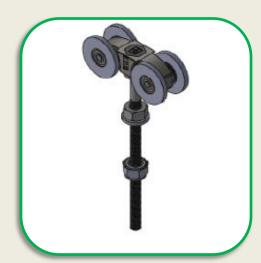

**Door Layout** 

**Top Gear** 

Wheels

Code ABTI-SD-014

**Channel For Fixing** 

Code: ABTI-SD-014A

For vision panel single leaf add "A" after code