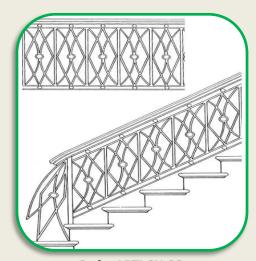

## HANDRAIL

STAINLESS STEEL HANDRAIL WITH CENTRAL BALUSTRADS

STAINLESS STEEL HANDRAIL WITH NO MIDDLE BALUSTRADS

HANDRAIL WITH GLASS PANELS

**CURVED HANDRAIL** 

STAINLESS STEEL WITH DESIGNS

HANDRAIL WITH MID RAIL VARIATIONS

Code: ABTI-SH-35

Code ABTI-SH-37

Code: ABTI-SH-39

Code: ABTI-SH-36

Code: ABTI-SH-38

Code: ABTI-SH-40

**Type: Steel Structures** 

Material: Mild Steel.