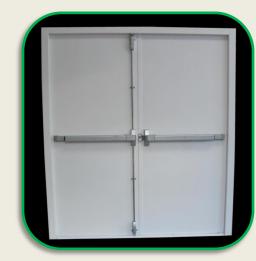

### Code: ABTI-SD-010

**Steel Door: Double Leaf Panic Exit Door** 

Door Thickness: Min 40-44mm

Material: Galvanized Iron /Steel

Insulated Options Available

Available In Wide Variety Of RAL Shades

Code: ABTI-SD-011

### Code ABTI-SD-012

Steel Door : Double Leaf Unequal Size

Door Thickness: Min 40-44mm

Material: Galvanized Iron / Steel

Insulated Options Available

Door Thickness: Min 40-44mm & Above

Material: Stainless Steel