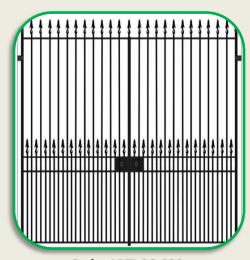

## **Type: Steel Gate**

Material: Cast Aluminum, Galvanized Iron, Mild Steel, Stainless Steel.

Available in wide variety of RAL Shades.

Available in any size and design.

With Automatic Operation Option.

Code: ABTI-SG-020

Code ABTI-SG-021

Code: ABTI-SG-022

Code: ABTI-SG-023

Code ABTI-SG-024

Code ABTI-SG-025

Code: ABTI-SG-027

Code ABTI-SG-029

Code ABTI-SG-026

Code ABTI-SG-028

Code: ABTI-SG-030

 $\mathsf{age} \mathsf{T} \mathsf{S}$ 

Note: Any Pattern And Type Can Be Provided Based On Customers Request.