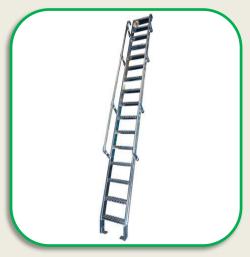

## LADDERS

Ship Ladder / One side rail ladder Code ABTI-SL-031

Code: ABTI-SL-032

Code: ABTI-SL-033

Cage Ladders

Code: ABTI-SL-034

Note: Ladders Of Any Pattern And Type Can Be Provided Based On Customers Request.

**Nomenclature of Steel ladder** 