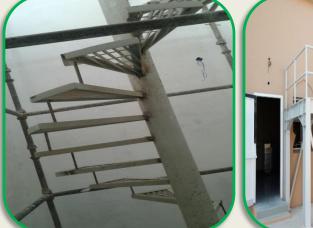

## LADDERS

Ship Ladder / One side rail ladder Code ABTI-SL-031

Code: ABTI-SL-032

Code: ABTI-SL-033

Cage Ladders

Code: ABTI-SL-034

Note: Ladders Of Any Pattern And Type Can Be Provided Based On Customers Request.

**Nomenclature of Steel ladder** 