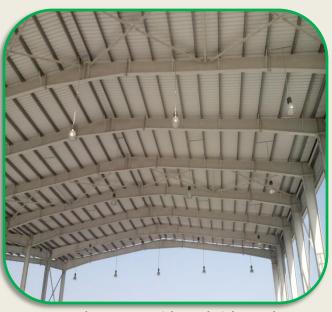

Code: ABTI-SH-35

Code ABTI-SH-37

Code: ABTI-SH-39

Code: ABTI-SH-36

Code: ABTI-SH-38

Code: ABTI-SH-40

**Type: Steel Structures** 

Material: Mild Steel.

Grade: 275JR, 355 JR, S355J2, A36 etc

Design:

As per approved drawings and specification.

**Ware house Structure** 

Plain G.i Sheet structure

Hanger Structure:1

Steel structure with sandwich panel

**Cargo Structure** 