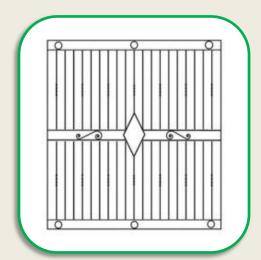

## **Type: Steel Gate**

Material: Cast Aluminum, Galvanized Iron, Mild Steel, Stainless Steel.

Available in wide variety of RAL Shades.

Available in any size and design.

With Automatic Operation Option.

Code: ABTI-SG-020

Code ABTI-SG-021

Code: ABTI-SG-022

Code: ABTI-SG-023

Code ABTI-SG-024

Code ABTI-SG-025

Code: ABTI-SG-027

Code ABTI-SG-029

Code ABTI-SG-026

Code ABTI-SG-028

Code: ABTI-SG-030

 $\mathsf{age} \mathsf{T} \mathsf{S}$ 

Note: Any Pattern And Type Can Be Provided Based On Customers Request.