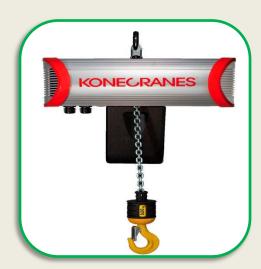

## CRANE

**SINGLE GIRDER CRANE** 

**DOUBLE GIRDER CRANE** 

**FOUR GIRDER CRANE** 

**JIB CRANES** 

- > Any Crane type can be supplied based on requirement.
- > Fire rated cranes available.
- > Port crane, Heavy duty crane, reactor cranes.
- > Service and maintaince facility is provided.

**GANTRY RAIL/ TYRE CRANE** 

**REACH STACKER** 

**ROPE HOIST** 

**CHAIN HOIST** 

**ELECTRIC HOIST** 

**CONTROLS** 