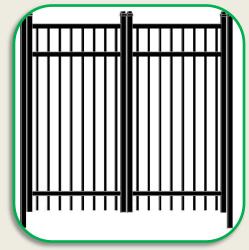

## **Type: Steel Gate**

Material: Cast Aluminum, Galvanized Iron, Mild Steel, Stainless Steel.

Available in wide variety of RAL Shades.

Available in any size and design.

With Automatic Operation Option.

Code: ABTI-SG-020

Code ABTI-SG-021

Code: ABTI-SG-022

Code: ABTI-SG-023

Code ABTI-SG-024

Code ABTI-SG-025

Code: ABTI-SG-027

Code ABTI-SG-029

Code ABTI-SG-026

Code ABTI-SG-028

Code: ABTI-SG-030

 $\mathsf{age} \mathsf{T} \mathsf{S}$ 

Note: Any Pattern And Type Can Be Provided Based On Customers Request.