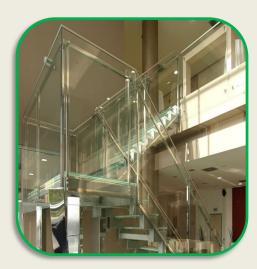

## HANDRAIL

STAINLESS STEEL HANDRAIL WITH CENTRAL BALUSTRADS

STAINLESS STEEL HANDRAIL WITH NO MIDDLE BALUSTRADS

HANDRAIL WITH GLASS PANELS

**CURVED HANDRAIL** 

STAINLESS STEEL WITH DESIGNS

HANDRAIL WITH MID RAIL VARIATIONS

Code: ABTI-SH-35

Code ABTI-SH-37

Code: ABTI-SH-39

Code: ABTI-SH-36

Code: ABTI-SH-38

Code: ABTI-SH-40

**Type: Steel Structures** 

Material: Mild Steel.