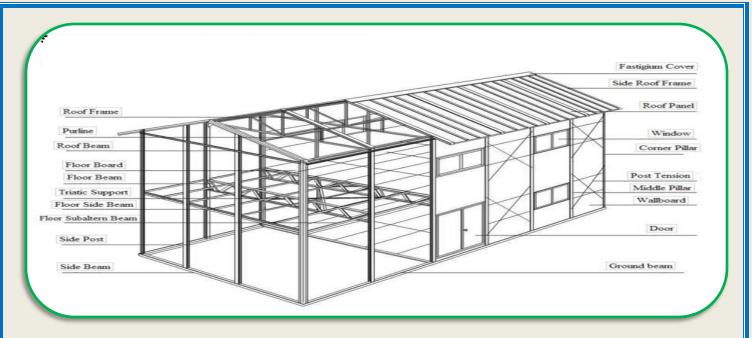

Code: ABTI-SH-35

Code ABTI-SH-37

Code: ABTI-SH-39

Code: ABTI-SH-36

Code: ABTI-SH-38

Code: ABTI-SH-40

**Type: Steel Structures** 

Material: Mild Steel.

Grade: 275JR, 355 JR, S355J2, A36 etc

Design:

As per approved drawings and specification.

**Ware house Structure** 

Plain G.i Sheet structure

Hanger Structure:1

Steel structure with sandwich panel

**Cargo Structure** 

Hanger Structure:2