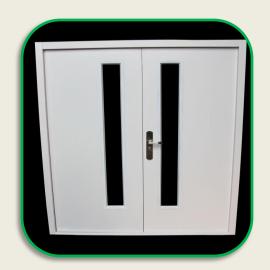

Insulated Options Available

Available In Wide Variety Of RAL Shades

Code: ABTI-SD-003

Code: ABTI-SD-004

**Steel Door: Double Leaf With Vision Panel** 

Door Thickness: Min 40- 44mm

Material: Galvanized Iron / Steel