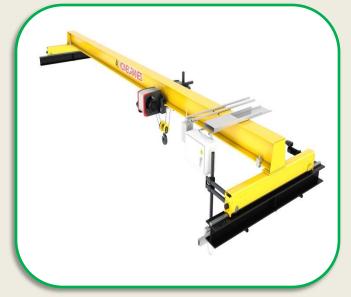

## CRANE

**SINGLE GIRDER CRANE** 

**DOUBLE GIRDER CRANE** 

**FOUR GIRDER CRANE** 

**JIB CRANES** 

- > Any Crane type can be supplied based on requirement.
- > Fire rated cranes available.
- > Port crane, Heavy duty crane, reactor cranes.
- > Service and maintaince facility is provided.

**GANTRY RAIL/ TYRE CRANE** 

**REACH STACKER** 

**ROPE HOIST** 

**CHAIN HOIST** 

**ELECTRIC HOIST** 

**CONTROLS** 