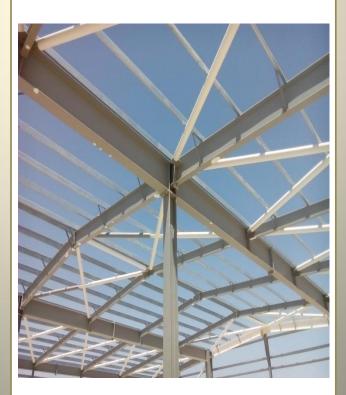

## STRUCTURAL STEEL WORKS

- Roofing with panels
- Roofing with profile sheets
- Roofing with sandwiched sheets
- Shaded Car parks
- Warehouses and Stores
- Showrooms
- Sheds

Grade: 275JR, 355 JR, S355J2, A36 etc

Design:

As per approved drawings and specification.

**Ware house Structure** 

Plain G.i Sheet structure

Hanger Structure:1

Steel structure with sandwich panel

**Cargo Structure** 