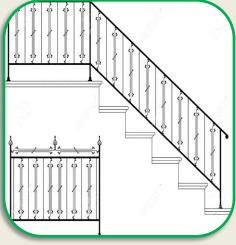

## HANDRAIL

STAINLESS STEEL HANDRAIL WITH CENTRAL BALUSTRADS

STAINLESS STEEL HANDRAIL WITH NO MIDDLE BALUSTRADS

HANDRAIL WITH GLASS PANELS

**CURVED HANDRAIL** 

STAINLESS STEEL WITH DESIGNS

HANDRAIL WITH MID RAIL VARIATIONS

Code: ABTI-SH-35

Code ABTI-SH-37

Code: ABTI-SH-39

Code: ABTI-SH-36

Code: ABTI-SH-38

Code: ABTI-SH-40

**Type: Steel Structures** 

Material: Mild Steel.