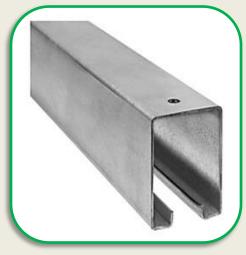

**Door Layout** 

**Top Gear** 

Wheels

Code ABTI-SD-014

**Channel For Fixing** 

Code: ABTI-SD-014A

For vision panel single leaf add "A" after code