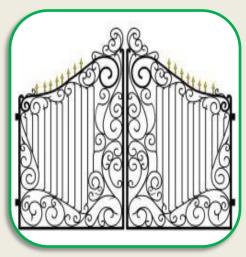

## **Type: Steel Gate**

Material: Cast Aluminum, Galvanized Iron, Mild Steel, Stainless Steel.

Available in wide variety of RAL Shades.

Available in any size and design.

With Automatic Operation Option.

Code: ABTI-SG-020

Code ABTI-SG-021

Code: ABTI-SG-022

Code: ABTI-SG-023

Code ABTI-SG-024

Code ABTI-SG-025

Code: ABTI-SG-027

Code ABTI-SG-029

Code ABTI-SG-026

Code ABTI-SG-028

Code: ABTI-SG-030

 $\mathsf{age} \mathsf{T} \mathsf{S}$ 

Note: Any Pattern And Type Can Be Provided Based On Customers Request.