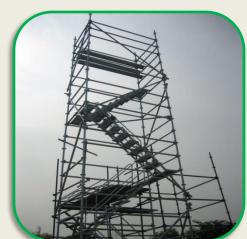

## **TOOLS & EQUIPMENT**

- Props(Jacks)
- Scaffoldings
- Trusses
- Silos
- Pressure Vessels
- Air Condition Ducting
- Trailer Chassis
- Profile Cutting

Material : G.I / Mild Steel

- Single/Double
- Clamp/Cup Lock system

**Type: Roller Shutter** 

Material : G.I / Mild Steel /
Aluminum
Rating: Fire & Non-Fire
Supply & Installation

Type: Sign Boards

Material : G.I / Aluminum