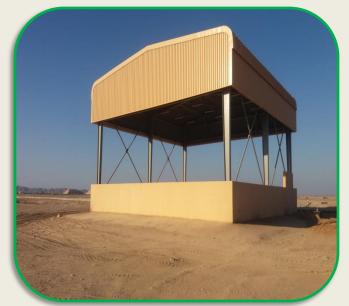

Grade: 275JR, 355 JR, S355J2, A36 etc

Design:

As per approved drawings and specification.

**Ware house Structure** 

Plain G.i Sheet structure

Hanger Structure:1

Steel structure with sandwich panel

**Cargo Structure** 