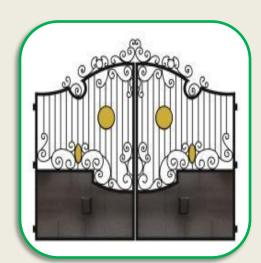

## **Type: Steel Gate**

Material: Cast Aluminum, Galvanized Iron, Mild Steel, Stainless Steel.

Available in wide variety of RAL Shades.

Available in any size and design.

With Automatic Operation Option.

Code: ABTI-SG-020

Code ABTI-SG-021

Code: ABTI-SG-022

Code: ABTI-SG-023

Code ABTI-SG-024

Code ABTI-SG-025

Code: ABTI-SG-027

Code ABTI-SG-029

Code ABTI-SG-026

Code ABTI-SG-028

Code: ABTI-SG-030

 $\mathsf{age} \mathsf{T} \mathsf{S}$ 

Note: Any Pattern And Type Can Be Provided Based On Customers Request.