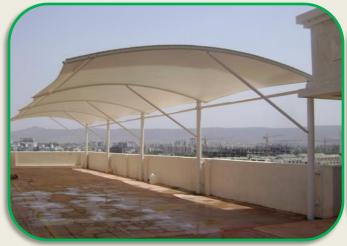

## Type: Car Parking/Shaded Roof

Material: G.I, Mild Steel with Fabric Net / G.I Sheet

Design : As per customers request and standard patterns

**Type: Window Louvers** 

Material : G.I / Mild Steel

Design :As per requirement