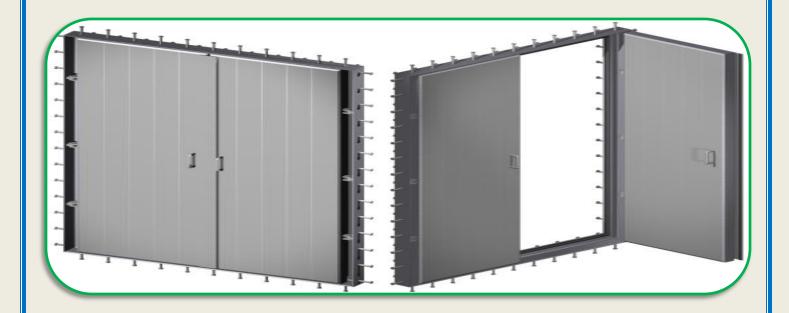

## HEAVY DUTY

## DOOR

## **Type: Heavy Duty Doors**

Material: Mild steel.

Design: Formed, heavy gauge, steel face sheets constructed around a custom engineered, steel rib core with interior armor plate.

standard frame designs and can engineer special frame profiles to complement wall construction and architectural style.

Sizes: custom sizes available.

Available in wide variety of RAL Shades.

Code: ABTI-SD-015