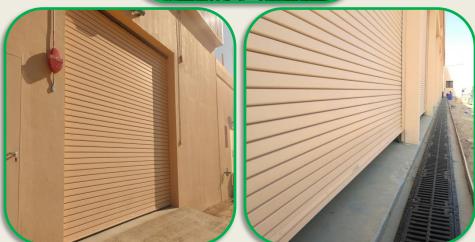

Material : G.I / Mild Steel

- Single/Double
- Clamp/Cup Lock system

**Type: Roller Shutter** 

Material : G.I / Mild Steel /
Aluminum
Rating: Fire & Non-Fire
Supply & Installation

Type: Sign Boards

Material : G.I / Aluminum