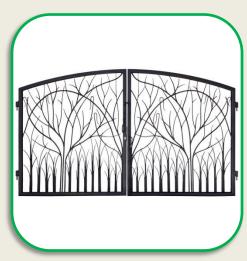

## **Type: Steel Gate**

Material: Cast Aluminum, Galvanized Iron, Mild Steel, Stainless Steel.

Available in wide variety of RAL Shades.

Available in any size and design.

With Automatic Operation Option.

Code: ABTI-SG-020

Code ABTI-SG-021

Code: ABTI-SG-022

Code: ABTI-SG-023

Code ABTI-SG-024

Code ABTI-SG-025

Code: ABTI-SG-027

Code ABTI-SG-029

Code ABTI-SG-026

Code ABTI-SG-028

Code: ABTI-SG-030

 $\mathsf{age} \mathsf{T} \mathsf{S}$ 

Note: Any Pattern And Type Can Be Provided Based On Customers Request.