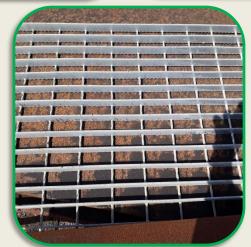

Type: Bollards

Material : G.I / Mild Steel

**Type: Grating** 

Material : Mild Steel / Stainless Steel

Size: As Per customers requirement

Type : Checkered Plate

Material : G.I / Mild Steel

Type: Scaffolding