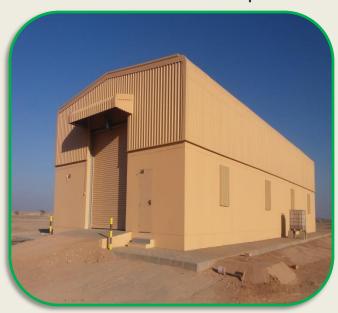

## STRUCTURAL STEEL WORKS

- Roofing with panels
- Roofing with profile sheets
- Roofing with sandwiched sheets
- Shaded Car parks
- Warehouses and Stores
- Showrooms
- Sheds

Grade: 275JR, 355 JR, S355J2, A36 etc

Design:

As per approved drawings and specification.

**Ware house Structure** 

Plain G.i Sheet structure

Hanger Structure:1

Steel structure with sandwich panel

**Cargo Structure** 