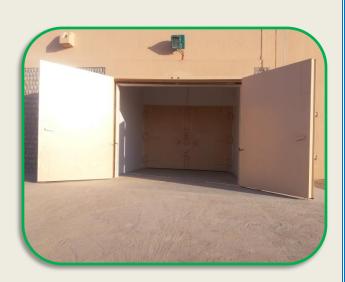

## HEAVY DUTY

## DOOR

## **Type: Heavy Duty Doors**

Material: Mild steel.

Design: Formed, heavy gauge, steel face sheets constructed around a custom engineered, steel rib core with interior armor plate.

standard frame designs and can engineer special frame profiles to complement wall construction and architectural style.

Sizes: custom sizes available.

Available in wide variety of RAL Shades.

Code: ABTI-SD-015