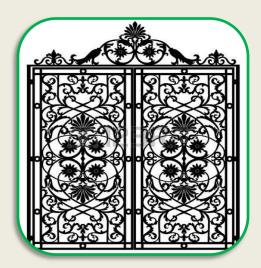

## **Type: Steel Gate**

Material: Cast Aluminum, Galvanized Iron, Mild Steel, Stainless Steel.

Available in wide variety of RAL Shades.

Available in any size and design.

With Automatic Operation Option.

Code: ABTI-SG-020

Code ABTI-SG-021

Code: ABTI-SG-022

Code: ABTI-SG-023

Code ABTI-SG-024

Code ABTI-SG-025

Code: ABTI-SG-027

Code ABTI-SG-029

Code ABTI-SG-026

Code ABTI-SG-028

Code: ABTI-SG-030

 $\mathsf{age} \mathsf{T} \mathsf{S}$ 

Note: Any Pattern And Type Can Be Provided Based On Customers Request.