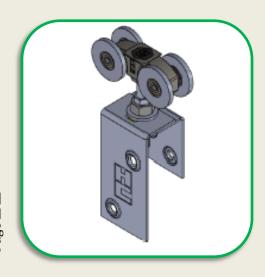

**Door Layout** 

**Top Gear** 

Wheels

Code ABTI-SD-014

**Channel For Fixing** 

Code: ABTI-SD-014A

For vision panel single leaf add "A" after code