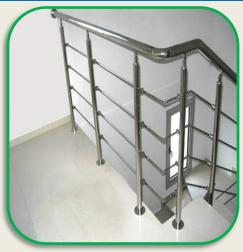

## HANDRAIL

STAINLESS STEEL HANDRAIL WITH CENTRAL BALUSTRADS

STAINLESS STEEL HANDRAIL WITH NO MIDDLE BALUSTRADS

HANDRAIL WITH GLASS PANELS

**CURVED HANDRAIL** 

STAINLESS STEEL WITH DESIGNS

HANDRAIL WITH MID RAIL VARIATIONS