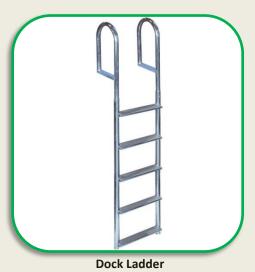

## LADDERS

Ship Ladder / One side rail ladder Code ABTI-SL-031

Code: ABTI-SL-032

Code: ABTI-SL-033

Cage Ladders

Code: ABTI-SL-034

Note: Ladders Of Any Pattern And Type Can Be Provided Based On Customers Request.