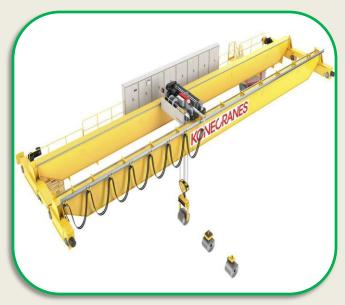

## CRANE

**SINGLE GIRDER CRANE** 

**DOUBLE GIRDER CRANE** 

**FOUR GIRDER CRANE** 

**JIB CRANES** 

- > Any Crane type can be supplied based on requirement.
- > Fire rated cranes available.
- > Port crane, Heavy duty crane, reactor cranes.
- > Service and maintaince facility is provided.

**GANTRY RAIL/ TYRE CRANE** 

**REACH STACKER** 

**ROPE HOIST** 

**CHAIN HOIST** 

**ELECTRIC HOIST** 

**CONTROLS** 