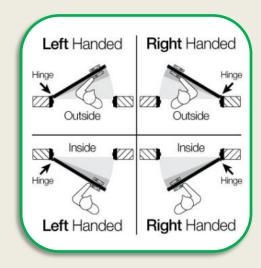

Powder Coat/Paint Available In Wide Variety Of RAL Shades.

Door Infill: Polyurethane foam

**Steel Door: Opening Direction.** 

Right Hinge Or Left Hinge Door With Inside Or Out Side Opening.

0

Note: Any Pattern And Type Can Be Provided Based On Customers Request.