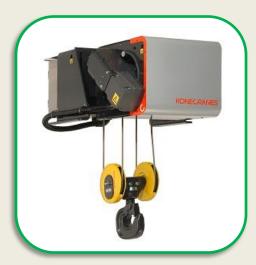

**GANTRY RAIL/ TYRE CRANE** 

**REACH STACKER** 

**ROPE HOIST** 

**CHAIN HOIST** 

**ELECTRIC HOIST** 

**CONTROLS** 