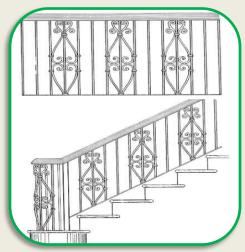

## HANDRAIL

STAINLESS STEEL HANDRAIL WITH CENTRAL BALUSTRADS

STAINLESS STEEL HANDRAIL WITH NO MIDDLE BALUSTRADS

HANDRAIL WITH GLASS PANELS

**CURVED HANDRAIL** 

STAINLESS STEEL WITH DESIGNS

HANDRAIL WITH MID RAIL VARIATIONS

Code: ABTI-SH-35

Code ABTI-SH-37

Code: ABTI-SH-39

Code: ABTI-SH-36

Code: ABTI-SH-38

Code: ABTI-SH-40

**Type: Steel Structures** 

Material: Mild Steel.