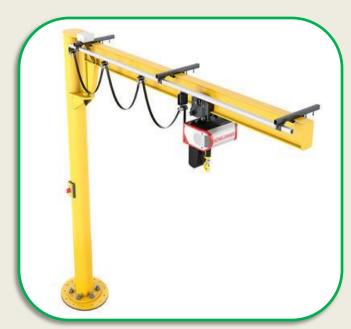

## CRANE

**SINGLE GIRDER CRANE** 

**DOUBLE GIRDER CRANE** 

**FOUR GIRDER CRANE** 

**JIB CRANES** 

- > Any Crane type can be supplied based on requirement.
- > Fire rated cranes available.
- > Port crane, Heavy duty crane, reactor cranes.
- > Service and maintaince facility is provided.

**GANTRY RAIL/ TYRE CRANE** 

**REACH STACKER** 

**ROPE HOIST** 

**CHAIN HOIST** 

**ELECTRIC HOIST** 

**CONTROLS** 