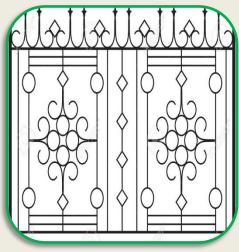

## Type: Window Grill.

Material: Cast Aluminum & steel.

Design: Based on customers requirement.

Available in wide variety of RAL Shades.

Code: ABTI-SG-016

Code: ABTI-SG-017

Code: ABTI-SG-018

Material: Galvanized Iron/ Mild Steel.

Size and shades as per Customer requirement.

Code: ABTI-SG-019

Note: Any Pattern And Type Can Be Provided Based On Customers Request.