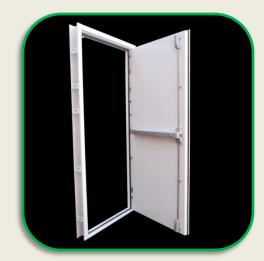

Powder Coat/Paint Available In Wide Variety Of RAL Shades.

Door Infill: Polyurethane foam

**Steel Door: Opening Direction.** 

Right Hinge Or Left Hinge Door With Inside Or Out Side Opening.

0

Note: Any Pattern And Type Can Be Provided Based On Customers Request.