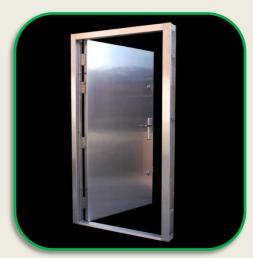

### Code ABTI-SD-012

Steel Door : Double Leaf Unequal Size

Door Thickness: Min 40-44mm

Material: Galvanized Iron / Steel

Insulated Options Available

Door Thickness: Min 40-44mm & Above

Material: Stainless Steel

Insulated Options Available

Ironmongery As Per Required.

Code: ABTI-SD-013

Door Frame: Fixing With Anchor Bolt And Filled With Foam/Concrete.

Frame Thickness: 1.5-2.0mm & Above

Material: Galvanized Iron / Steel