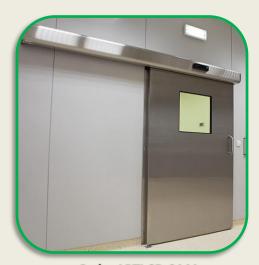

# SLIDING

Door Type: Sliding Door.

Door Thickness: Min 40-50mm.

Material: Galvanized Iron.

In Fill: Polyurethane Foam

Powder Coat/Paint, available in wide variety of RAL Shades.

Code: ABTI-SD-014
For vision panel double leaf add "A" after code

## Types Available:

- > Ware House Sliding doors.
- ➤ Industrial Sliding Doors.
- Sliding Gates for Homes.
- Sliding Gates for Commercial Usage.
- Custom Made sliding doors based on customers requirement.
- ➤ Door sizes above 5Mtr also available.