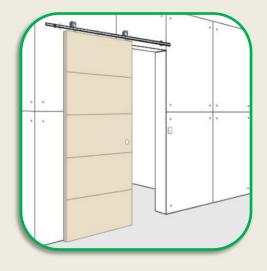

# SLIDING

Door Type: Sliding Door.

Door Thickness: Min 40-50mm.

Material: Galvanized Iron.

In Fill: Polyurethane Foam

Powder Coat/Paint, available in wide variety of RAL Shades.

Code: ABTI-SD-014
For vision panel double leaf add "A" after code

**Door Layout** 

**Top Gear** 

Wheels

Code ABTI-SD-014

**Channel For Fixing** 

Code: ABTI-SD-014A

For vision panel single leaf add "A" after code

## Types Available:

- > Ware House Sliding doors.
- ➤ Industrial Sliding Doors.
- Sliding Gates for Homes.
- Sliding Gates for Commercial Usage.
- Custom Made sliding doors based on customers requirement.
- ➤ Door sizes above 5Mtr also available.