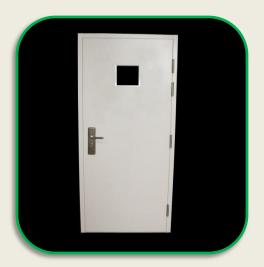

Door Thickness: Min40- 44mm & As Per Requirement

Material: Galvanized Iron / Steel

Insulated Options Available

Code: ABTI-SD-002

**Steel Door: Single Leaf With Vision Panel** 

Door Thickness: Min 40-44mm

Material: Galvanized Iron / Steel

Insulated Options Available

Available In Wide Variety Of RAL Shades

Code: ABTI-SD-003

Code: ABTI-SD-004

**Steel Door: Double Leaf With Vision Panel** 

Door Thickness: Min 40- 44mm

Material: Galvanized Iron / Steel