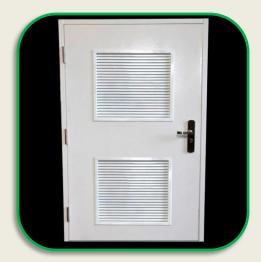

Insulated Options Available

**Steel Door: Single Leaf Full Louvered** 

Door Thickness: Min 40- 44mm

Material: Galvanized Iron /Steel

Insulated Options Available

Available In Wide Variety Of RAL Shades

Code: ABTI-SD-006

Code: ABTI-SD-005

**Steel Door: Single Leaf With Divided Louvered** 

Door Thickness: Min 40-44mm

Material: Galvanized Iron /Steel

Insulated Options Available

Available In Wide Variety Of RAL Shades

Steel Door : Single Leaf Full Louvered