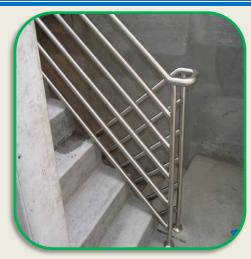

## HANDRAIL

STAINLESS STEEL HANDRAIL WITH CENTRAL BALUSTRADS

STAINLESS STEEL HANDRAIL WITH NO MIDDLE BALUSTRADS

HANDRAIL WITH GLASS PANELS

**CURVED HANDRAIL** 

STAINLESS STEEL WITH DESIGNS

HANDRAIL WITH MID RAIL VARIATIONS

Code: ABTI-SH-35

Code ABTI-SH-37

Code: ABTI-SH-39

Code: ABTI-SH-36

Code: ABTI-SH-38

Code: ABTI-SH-40

**Type: Steel Structures** 

Material: Mild Steel.