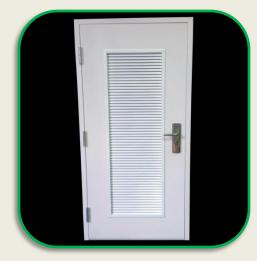

Insulated Options Available

**Steel Door: Single Leaf Full Louvered** 

Door Thickness: Min 40- 44mm

Material: Galvanized Iron /Steel

Insulated Options Available

Available In Wide Variety Of RAL Shades

Code: ABTI-SD-006

Code: ABTI-SD-005

**Steel Door: Single Leaf With Divided Louvered** 

Door Thickness: Min 40-44mm

Material: Galvanized Iron /Steel

Insulated Options Available

Available In Wide Variety Of RAL Shades

Steel Door : Single Leaf Full Louvered