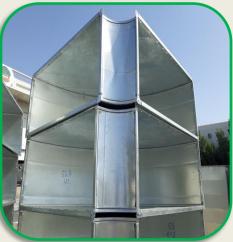

## **Type: HVAC Ducts**

Material : G.I
(Galvanized Iron)
Thickness: Based on
Standards & as per customers
requirement