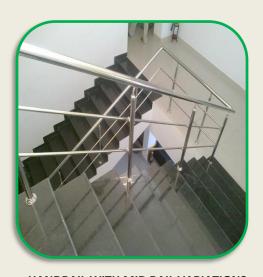

## HANDRAIL

STAINLESS STEEL HANDRAIL WITH CENTRAL BALUSTRADS

STAINLESS STEEL HANDRAIL WITH NO MIDDLE BALUSTRADS

HANDRAIL WITH GLASS PANELS

**CURVED HANDRAIL** 

STAINLESS STEEL WITH DESIGNS

HANDRAIL WITH MID RAIL VARIATIONS

Code: ABTI-SH-35

Code ABTI-SH-37

Code: ABTI-SH-39

Code: ABTI-SH-36

Code: ABTI-SH-38

Code: ABTI-SH-40

**Type: Steel Structures** 

Material: Mild Steel.