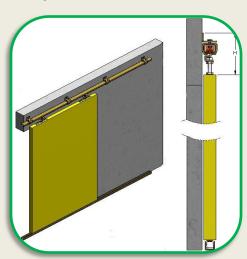

# SLIDING

Door Type: Sliding Door.

Door Thickness: Min 40-50mm.

Material: Galvanized Iron.

In Fill: Polyurethane Foam

Powder Coat/Paint, available in wide variety of RAL Shades.

Code: ABTI-SD-014
For vision panel double leaf add "A" after code

**Door Layout** 

**Top Gear** 

Wheels

Code ABTI-SD-014

**Channel For Fixing** 

Code: ABTI-SD-014A

For vision panel single leaf add "A" after code

## Types Available:

- > Ware House Sliding doors.
- ➤ Industrial Sliding Doors.
- Sliding Gates for Homes.
- Sliding Gates for Commercial Usage.
- Custom Made sliding doors based on customers requirement.
- ➤ Door sizes above 5Mtr also available.