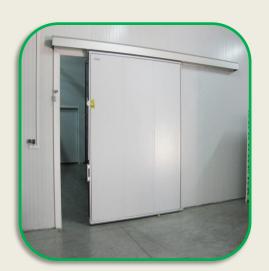

# SLIDING

Door Type: Sliding Door.

Door Thickness: Min 40-50mm.

Material: Galvanized Iron.

In Fill: Polyurethane Foam

Powder Coat/Paint, available in wide variety of RAL Shades.

Code: ABTI-SD-014
For vision panel double leaf add "A" after code

**Door Layout** 

**Top Gear** 

Wheels

Code ABTI-SD-014

**Channel For Fixing** 

Code: ABTI-SD-014A

For vision panel single leaf add "A" after code

## Types Available:

- > Ware House Sliding doors.
- ➤ Industrial Sliding Doors.
- Sliding Gates for Homes.
- Sliding Gates for Commercial Usage.
- Custom Made sliding doors based on customers requirement.
- ➤ Door sizes above 5Mtr also available.