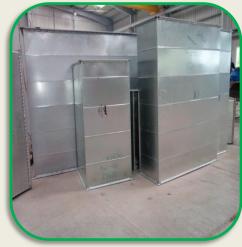

## **Type: HVAC Ducts**

Material : G.I
(Galvanized Iron)
Thickness: Based on
Standards & as per customers
requirement