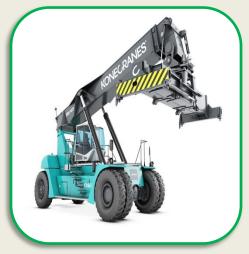

**GANTRY RAIL/ TYRE CRANE** 

**REACH STACKER** 

**ROPE HOIST** 

**CHAIN HOIST** 

**ELECTRIC HOIST** 

**CONTROLS** 