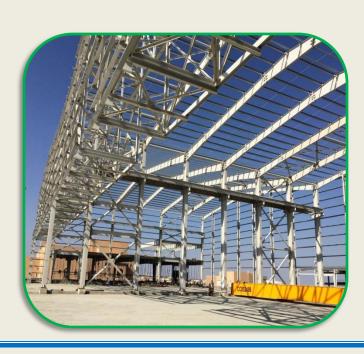

Code: ABTI-SH-35

Code ABTI-SH-37

Code: ABTI-SH-39

Code: ABTI-SH-36

Code: ABTI-SH-38

Code: ABTI-SH-40

**Type: Steel Structures** 

Material: Mild Steel.

Grade: 275JR, 355 JR, S355J2, A36 etc

Design:

As per approved drawings and specification.

**Ware house Structure** 

Plain G.i Sheet structure

Hanger Structure:1

Steel structure with sandwich panel

**Cargo Structure** 