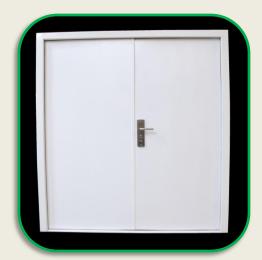

## **Steel Door: Single Leaf**

Door Thickness: Min 40mm- 44mm & As Per Specification

Material: Galvanized Iron / Steel

Insulated Options Available

Available In Wide Variety Of RAL Shades

Code: ABTI-SD-001

**Steel Door: Double Leaf** 

Door Thickness: Min40- 44mm & As Per Requirement

Material: Galvanized Iron / Steel

Insulated Options Available

Code: ABTI-SD-002

**Steel Door: Single Leaf With Vision Panel** 

Door Thickness: Min 40-44mm

Material: Galvanized Iron / Steel