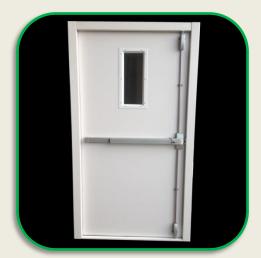

## **Steel Door : Single Leaf Panic Exit Door**

Door Thickness: Min 40-44mm

Material: Galvanized Iron /Steel

Insulated Options Available

Available In Wide Variety Of RAL Shades

### Code: ABTI-SD-009

Door Thickness: Min 40- 44mm

Material: Galvanized Iron /Steel

Insulated Options Available

Available In Wide Variety Of RAL Shades