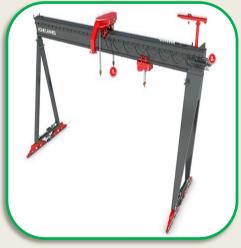

## CRANE

**SINGLE GIRDER CRANE** 

**DOUBLE GIRDER CRANE** 

**FOUR GIRDER CRANE** 

**JIB CRANES** 

- > Any Crane type can be supplied based on requirement.
- > Fire rated cranes available.
- > Port crane, Heavy duty crane, reactor cranes.
- > Service and maintaince facility is provided.

**GANTRY RAIL/ TYRE CRANE** 

**REACH STACKER** 

**ROPE HOIST** 

**CHAIN HOIST** 

**ELECTRIC HOIST** 

**CONTROLS** 