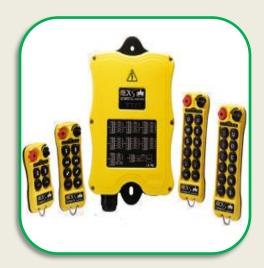

**GANTRY RAIL/ TYRE CRANE** 

**REACH STACKER** 

**ROPE HOIST** 

**CHAIN HOIST** 

**ELECTRIC HOIST** 

**CONTROLS** 