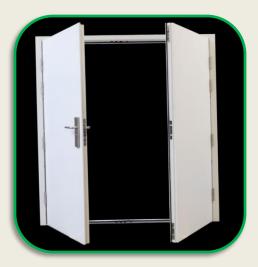

Door Thickness: Min40- 44mm & As Per Requirement

Material: Galvanized Iron / Steel

Insulated Options Available

Code: ABTI-SD-002

**Steel Door: Single Leaf With Vision Panel** 

Door Thickness: Min 40-44mm

Material: Galvanized Iron / Steel