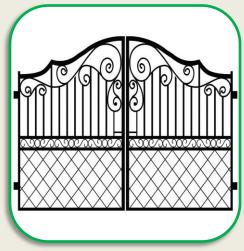

## **Type: Steel Gate**

Material: Cast Aluminum, Galvanized Iron, Mild Steel, Stainless Steel.

Available in wide variety of RAL Shades.

Available in any size and design.

With Automatic Operation Option.

Code: ABTI-SG-020

Code ABTI-SG-021

Code: ABTI-SG-022

Code: ABTI-SG-023

Code ABTI-SG-024

Code ABTI-SG-025

Code: ABTI-SG-027

Code ABTI-SG-029

Code ABTI-SG-026

Code ABTI-SG-028

Code: ABTI-SG-030

 $\mathsf{age} \mathsf{T} \mathsf{S}$ 

Note: Any Pattern And Type Can Be Provided Based On Customers Request.