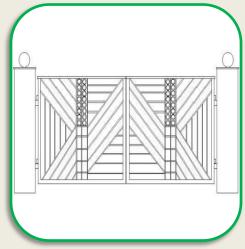

## **Type: Steel Gate**

Material: Cast Aluminum, Galvanized Iron, Mild Steel, Stainless Steel.

Available in wide variety of RAL Shades.

Available in any size and design.

With Automatic Operation Option.

Code: ABTI-SG-020

Code ABTI-SG-021

Code: ABTI-SG-022

Code: ABTI-SG-023

Code ABTI-SG-024

Code ABTI-SG-025

Code: ABTI-SG-027

Code ABTI-SG-029

Code ABTI-SG-026

Code ABTI-SG-028

Code: ABTI-SG-030

 $\mathsf{age} \mathsf{T} \mathsf{S}$ 

Note: Any Pattern And Type Can Be Provided Based On Customers Request.