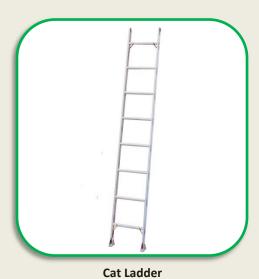

## NON STRUCTURAL STEEL WORK

- Handrails
- Shelves
- Balustrades
- Bollards
- Chequer plates
- Gratings
- Cat Ladder
- Spiral Staircases
- Chain Link Fencing
- HVAC Ducts
- Cable Trays & Cable Ladder
- Cable Trunking

## LADDERS

Ship Ladder / One side rail ladder Code ABTI-SL-031

Code: ABTI-SL-032

Code: ABTI-SL-033

Cage Ladders

Code: ABTI-SL-034

Note: Ladders Of Any Pattern And Type Can Be Provided Based On Customers Request.