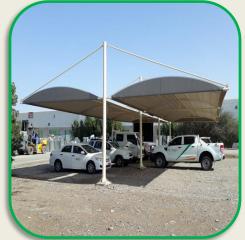

## Type: Car Parking/Shaded Roof

Material: G.I, Mild Steel with Fabric Net / G.I Sheet

Design : As per customers request and standard patterns

**Type: Window Louvers** 

Material : G.I / Mild Steel

Design :As per requirement