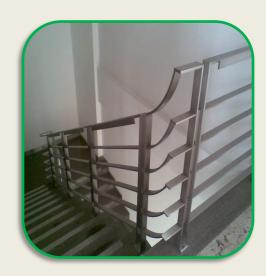

## HANDRAIL

STAINLESS STEEL HANDRAIL WITH CENTRAL BALUSTRADS

STAINLESS STEEL HANDRAIL WITH NO MIDDLE BALUSTRADS

HANDRAIL WITH GLASS PANELS

**CURVED HANDRAIL** 

STAINLESS STEEL WITH DESIGNS

HANDRAIL WITH MID RAIL VARIATIONS

Code: ABTI-SH-35

Code ABTI-SH-37

Code: ABTI-SH-39

Code: ABTI-SH-36

Code: ABTI-SH-38

Code: ABTI-SH-40

**Type: Steel Structures** 

Material: Mild Steel.